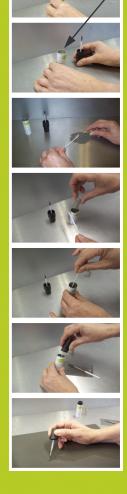

## **USE**

- Choose the powder
- Fill up the cartbridge with your powder
- Use the spatula to insert the powder into the pen
- · Firmly close the lid
- Shake vigorously to mix up the solvent contained in the pen
- · Leave on for about 15 minutes
- Your paint is ready to use, make sure you put the lid on securely after use
- Keep the pen in a dry place away from extreme heat or cold