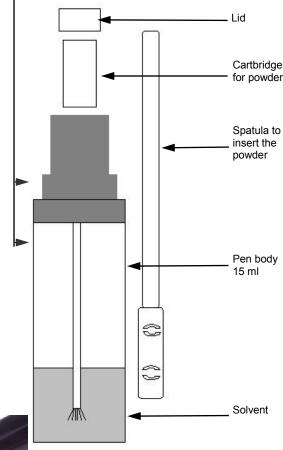

## **POWDER TOUCH-UP PENS**

Símple, efficient, economical,

Make your own touch-up paint pen in your own colour:

With our specially designed resin, transform your powder liquid paint.

## **USE**

- Choose the powder
- Fill up the cartbridge with your powder
- Use the spatula to insert the powder into the pen
- · Firmly close the lid
- Shake vigorously to mix up the solvent contained in the pen
- · Leave on for about 15 minutes
- Your paint is ready to use, make sure you put the lid on securely after use
- Keep the pen in a dry place away from extreme heat or cold